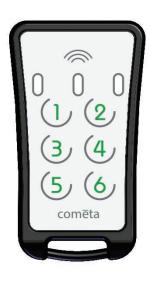

## REFERENCES TO ORDER

|                 | •                                                                 |
|-----------------|-------------------------------------------------------------------|
| FF-CBLRELAIS4RB | LoRa module - 230 Vac - 4 relays controllable by remote control   |
| FF-CBLRELAIS4R5 | LoRa module - 10-30 Vdc - 4 relays controllable by remote control |
| FF-CBLZREMOTE   | Remote control for LoRa Relay module                              |
| FF-CBZFIXDIN    | DIN rail mounting accessory                                       |
| FF-CBZFIXMAT    | Pole mounting accessory                                           |
|                 |                                                                   |