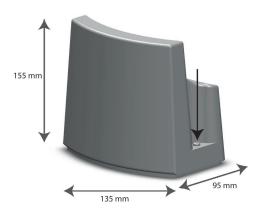

#### Physical features:

Temperature range

Sealing

Dimensions

IP 55

155 × 95 × 135 mm

-20 °C to +60° C

Conformity

## **DIAGRAMS**

Figure 1: Fitting dimensions

Figures 2: Mounting acessories

Floor mounting option

DIN rail mounting option

a d

Wall mounting option

Pole mounting option